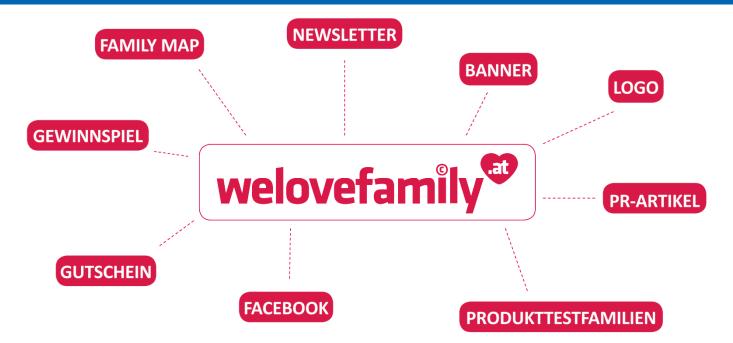

## **WELOVEFAMILY.AT** – Family online service

#### **Unsere Fans:**

93% Frauen, 7% Männer | Alter 25-40 | Wohnort in Österreich: Hauptstädte, eher ostlastig | Kinder im Alter von 0-10 Jahre (0-6 Jahre Hauptzielgruppe) 50.000 unique Besucher im Monat - über 17.000 Likes seit Oktober 2014 - bis zu 16.000 interagierende Personen pro Woche!